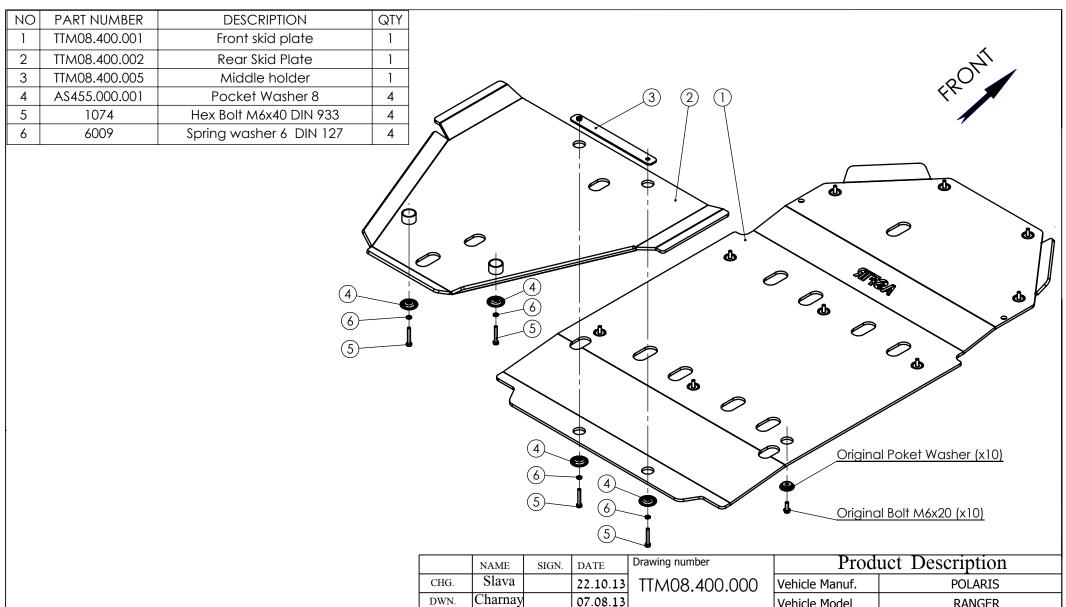

## ASFIR LTD.

David

Dani

PLN.

CONFIRM

| Drawing number             | Product Description |           |
|----------------------------|---------------------|-----------|
| TTM08.400.000              | Vehicle Manuf.      | POLARIS   |
|                            | Vehicle Model       | RANGER    |
| Drawing description        | Vehicle Version     | RZR900    |
| FRONT LOWER                | VIN                 |           |
| SKID PLATES                | Year of Product.    | 2013      |
| Catalogue number<br>361356 | Gear Shift          | AUTOMATIC |
|                            | Motor Model         | PETROL    |
| Weight,kg 17.9             | Transmission        | 4X4       |