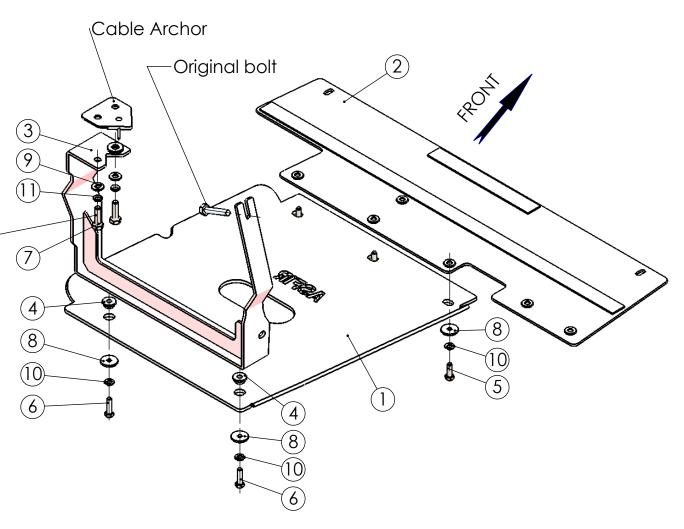

| NO | PART NUMBER   | DESCRIPTION                  | QTY |
|----|---------------|------------------------------|-----|
| 1  | MTM46.000.001 | Skid plate                   | 1   |
| 2  | MTM46.000.002 | Joint for two skid plates    | 1   |
| 3  | MTM46.010.000 | Bracket                      | 1   |
| 4  | 9001          | Rubber plug 18               | 2   |
| 5  | 1168          | Hex Bolt M8x25 DIN 933       | 3   |
| 6  | 1209          | Hex Bolt M8x30 DIN 933       | 2   |
| 7  | 1027          | Hex bolt M10X1.25x35 DIN 961 | 2   |
| 8  | 6013          | Washer 8x30 DIN 9021         | 5   |
| 9  | 6023          | Washer 10x21 DIN125          | 2   |
| 10 | 6001          | Spring washer 8 DIN 127      | 5   |
| 11 | 6008          | Spring washer 10 DIN 127     | 2   |

Torque wrench: 53±5 Nm