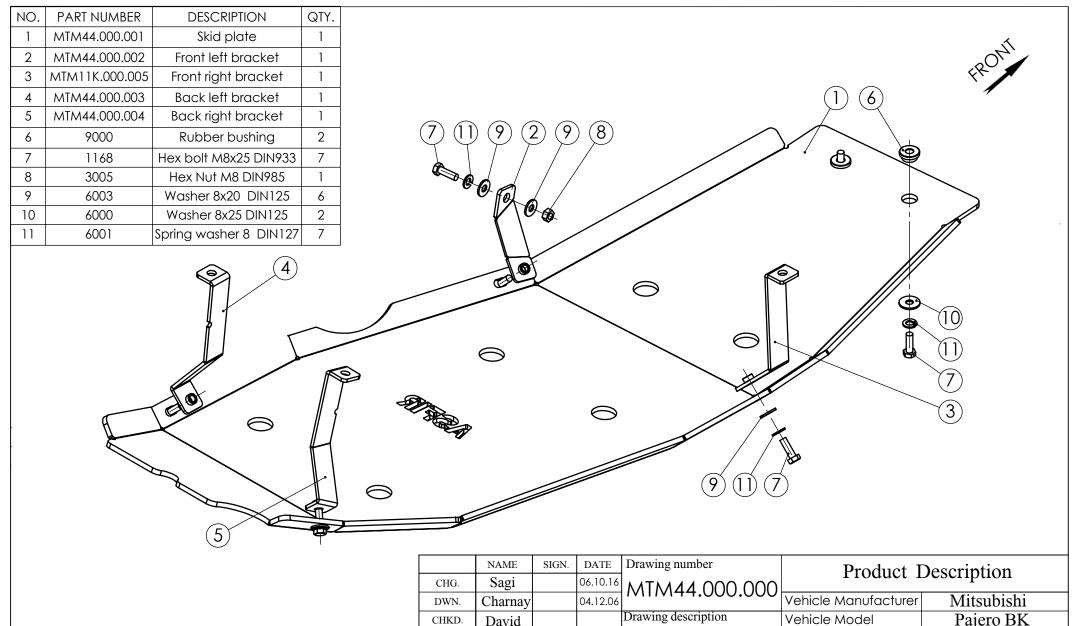

ASFIR LTD.

Dani

CONFIRM

| 16 |                                          |          | Troduct Description  |               |
|----|------------------------------------------|----------|----------------------|---------------|
| 06 |                                          |          | Vehicle Manufacturer | Mitsubishi    |
|    | Drawing description Fuel Tank Skid Plate |          | Vehicle Model        | Pajero BK     |
|    |                                          |          | Vehicle Version      | SWB           |
|    | Catalogue number 503072                  |          | Year of Production   | 2007-2016     |
|    |                                          |          | Gear Shift           | Automatic     |
| ,  | Welght,kg 8                              |          | Motor Model          | Petrol/Diesel |
|    | Sheet                                    | Sheets 1 | Transmission         | 4 x 4         |