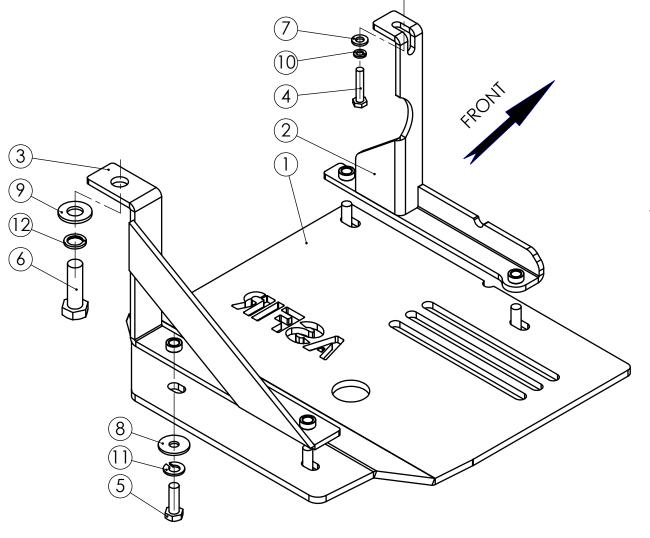

| NO. | PART NUMBER   | DESCRIPTION                  | QTY. |
|-----|---------------|------------------------------|------|
| 1   | MTM48.000.001 | Skid plate                   |      |
| 2   | MTM48.010.000 | Front bracket                | 1    |
| 3   | MTM12.010.000 | Rear bracket                 | 1    |
| 4   | 1052          | Hex Bolt M6X30               | 1    |
| 5   | 1168          | Hex bolt M8x25 DIN933        | 4    |
| 6   | 1040          | Hex Bolt M12X1.25X40 DIN 961 | 1    |
| 7   | 6011          | Washer 6x21 DIN125           | 1    |
| 8   | 6000          | Washer 8x24 DIN9021          | 4    |
| 9   | 6006          | Washer 12X27x3               | 1    |
| 10  | 6009          | Spring washer 6 DIN 127      | 1    |
| 11  | 6001          | Spring washer 8 DIN127       | 4    |
| 12  | 6005          | Spring washer 12 DIN 127     | 1    |

ASFIR LTD. Catalogue

| 6 | Drawing number MTM48.000.000 | Product Description  |                   |  |
|---|------------------------------|----------------------|-------------------|--|
| 6 |                              | Vehicle Manufacturer |                   |  |
|   | Drawing description          | Vehicle Model        | Pajero BK / CK    |  |
|   | Air Condition Skid Plate     | Vehicle Version      | LWB               |  |
|   |                              | Year of Production   | 2001-2016         |  |
|   | Catalogue number             | Gear Shift           | Automatic \ Manua |  |
| • | 503078                       | Motor Model          | Petrol \ Diesel   |  |
|   | Mass, kg 3.0 Sheet Sheets    | 1 Transmission       | 4 x 4             |  |