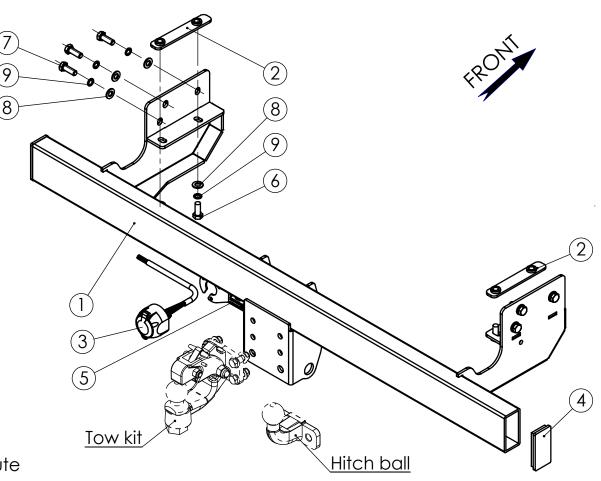

| NO. | PART NUMBER   | DESCRIPTION                  |    |
|-----|---------------|------------------------------|----|
| 1   | ISW60.010.000 | HD rear bumper               |    |
| 2   | ISW51.000.001 | Flat                         |    |
| 3   | ISW51.100.000 | Electric Connection          | 1  |
| 4   | 5003          | Plug Plastic 100x50          |    |
| 5   | 9213215414    | Identification plate         |    |
| 6   | 1012          | Hex Bolt M12x1.75x30 DIN 933 |    |
| 7   | 1033          | Hex Bolt M12x1.25x35 DIN 961 |    |
| 8   | 6006          | Washer 12x24 DIN 125         | 10 |
| 9   | 6005          | Spring washer 12 DIN 127     | 10 |