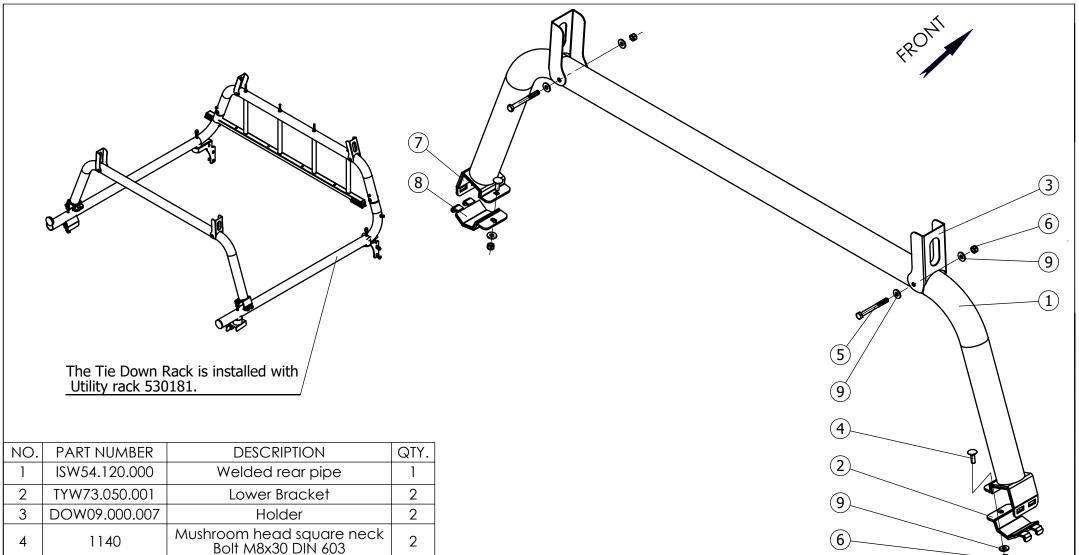

| 1 - | DO1107.000.007 | I TOIGGI                                        | _ |
|-----|----------------|-------------------------------------------------|---|
| 4   | 1140           | Mushroom head square neck<br>Bolt M8x30 DIN 603 | 2 |
| 5   | 1058           | Hex Bolt M8x80 DIN 931                          | 2 |
| 6   | 3005           | Hex Nut Nylock M8 DIN 985                       | 4 |
| 7   | 6940           | Neoprene 120x70x4                               | 2 |
| 8   | 6940           | Neoprene 80x70x4                                | 2 |

Washer 8x20 DIN 125

6

Confidential

All rights in and to this document are property of ASFIR Ltd.and reserved to it.

This document is forwarded to the recipient under the condition of and subject to the obligation of the recipient to keep the confidentiality of its contents.