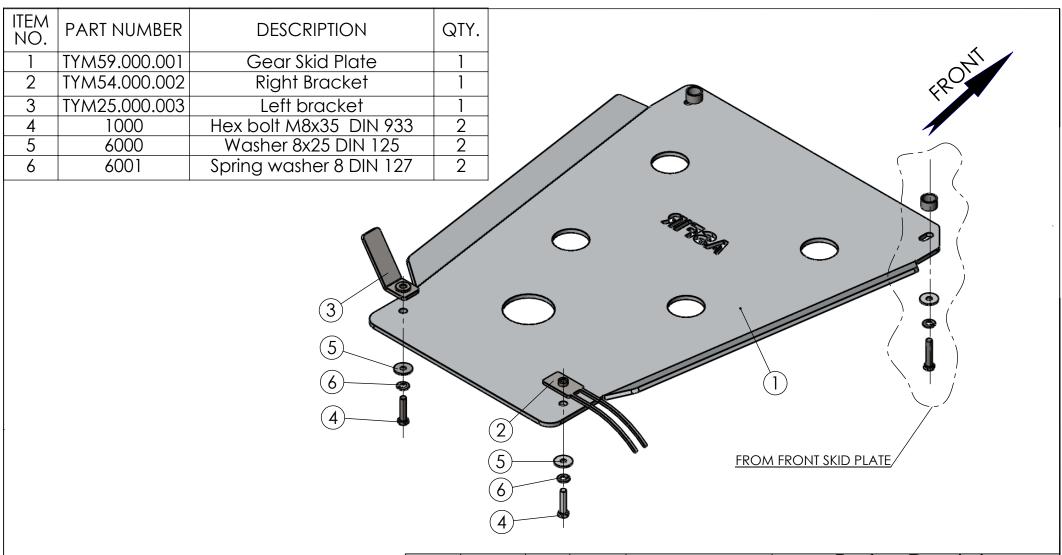

## ASFIR LTD.

| Drawing number                      | Product Description |                    |  |
|-------------------------------------|---------------------|--------------------|--|
| TYM59.000.000                       | Vehicle Manuf.      | TOYOTA             |  |
|                                     | Vehicle Model       | LAND CRUISER PRADO |  |
| Drawing description GEAR SKID PLATE | Vehicle Version     | GRJ150L-GKAEKW     |  |
|                                     | VIN                 | JTEBH3FJ00K016665  |  |
|                                     | Year of Product.    | 2010-2013          |  |
| Catalogue number 534161             | Gear Shift          | AUTOMATIC          |  |
|                                     | Motor Model         | PETROL             |  |
| Weight,kg 5.6                       | Transmission        | 4X4                |  |