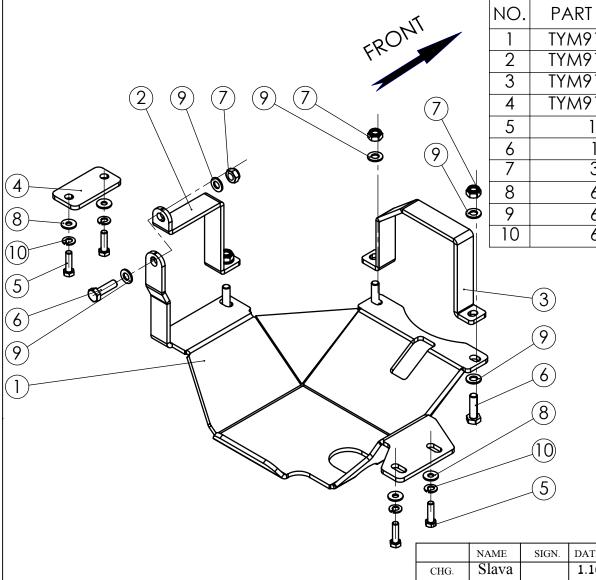

| PART NUMBER   | DESCRIPTION                                                                                              |                                                                                                                                                                                                                                                                                                                                                                                                                                 |
|---------------|----------------------------------------------------------------------------------------------------------|---------------------------------------------------------------------------------------------------------------------------------------------------------------------------------------------------------------------------------------------------------------------------------------------------------------------------------------------------------------------------------------------------------------------------------|
| TYM91.000.001 | Rear Differential Protector                                                                              |                                                                                                                                                                                                                                                                                                                                                                                                                                 |
| TYM91.000.002 | Cramp                                                                                                    |                                                                                                                                                                                                                                                                                                                                                                                                                                 |
| TYM91.000.003 | Front cramp                                                                                              |                                                                                                                                                                                                                                                                                                                                                                                                                                 |
| TYM91.000.004 | Spacer                                                                                                   |                                                                                                                                                                                                                                                                                                                                                                                                                                 |
| 1209          | Hex Bolt M8x30 8.8 DIN 933                                                                               |                                                                                                                                                                                                                                                                                                                                                                                                                                 |
| 1066          | 1066 Hex Bolt M10x1.5x35 8.8 DIN 933                                                                     |                                                                                                                                                                                                                                                                                                                                                                                                                                 |
| 3037          | Hex Nut Nylock M10x1.5 DIN 985                                                                           |                                                                                                                                                                                                                                                                                                                                                                                                                                 |
| 6003          | Washer 8x20 DIN 125                                                                                      |                                                                                                                                                                                                                                                                                                                                                                                                                                 |
| 6023          | Washer 10x20 DIN125                                                                                      |                                                                                                                                                                                                                                                                                                                                                                                                                                 |
| 6001          | Spring washer 8 DIN 127                                                                                  |                                                                                                                                                                                                                                                                                                                                                                                                                                 |
|               | TYM91.000.001<br>TYM91.000.002<br>TYM91.000.003<br>TYM91.000.004<br>1209<br>1066<br>3037<br>6003<br>6023 | TYM91.000.001         Rear Differential Protector           TYM91.000.002         Cramp           TYM91.000.003         Front cramp           TYM91.000.004         Spacer           1209         Hex Bolt M8x30 8.8 DIN 933           1066         Hex Bolt M10x1.5x35 8.8 DIN 933           3037         Hex Nut Nylock M10x1.5 DIN 985           6003         Washer 8x20 DIN 125           6023         Washer 10x20 DIN125 |

| Maximum   | n Tightening Torques |
|-----------|----------------------|
| M8 (8.8)  | 24 Nm                |
| M10 (8.8) | 48 Nm                |

Spacer 4 (Part Number - TYM91.000.004) is used for installation with sway bar.