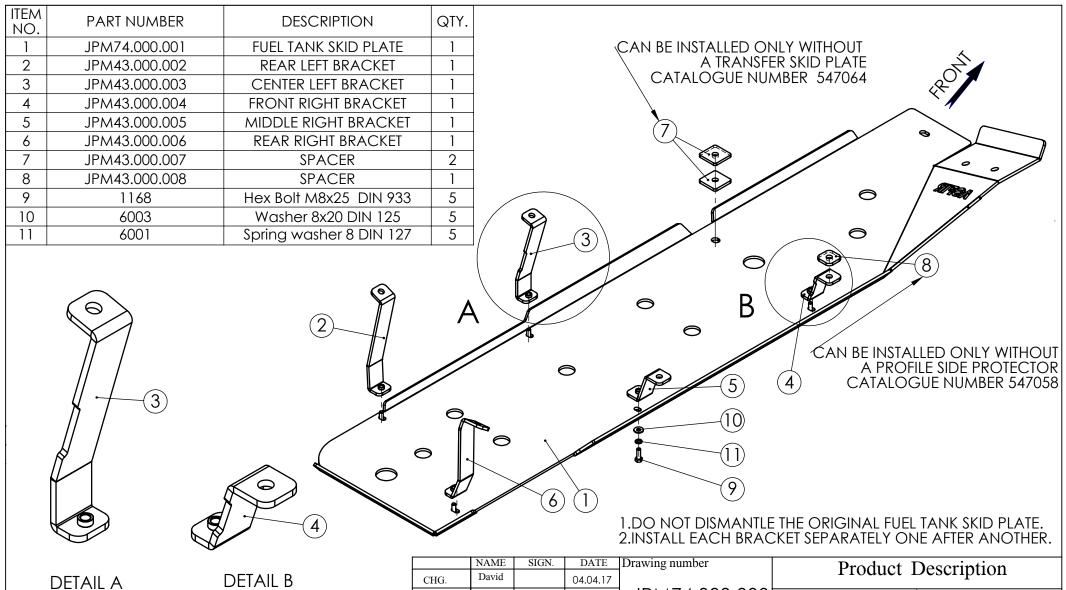

Confidential

SCALE 1:3

All rights in and to this document are property of ASFIR Ltd.and reserved to it. This document is forwarded to the recipient under the condition of and subject to the obligation of the recipient to keep the confidentiality of its contents. Copying transfer of distribution of this document or its contents and the use of it not for the purpose intended-are strictly forbidden.

**SCALE 1:3** 

|         | NAME    | SIGN. | DATE     |
|---------|---------|-------|----------|
| CHG.    | David   |       | 04.04.17 |
| DWN.    | Charnay |       | 21.12.11 |
| PLN.    | David   |       | 04.04.17 |
| CONFIRM | Dani    | 7     |          |

ASFIR LTD.

| Drawing number                           | Product Description  |                   |  |
|------------------------------------------|----------------------|-------------------|--|
| JPM74.000.000                            | Vehicle Manufacturer | Jeep              |  |
|                                          | Vehicle Model        | JK Wrangler       |  |
| Drawing description Fuel Tank Skid Plate | Vehicle Version      | LWB               |  |
|                                          | Year of Production   | 2007 - 2017       |  |
| Catalogue number $547078$                | Gear Shift           | Automatic         |  |
|                                          | Motor Model          | Petrol 3.8L; 3.6L |  |
| Weight,kg 15                             | Transmission         | 4 x 4             |  |