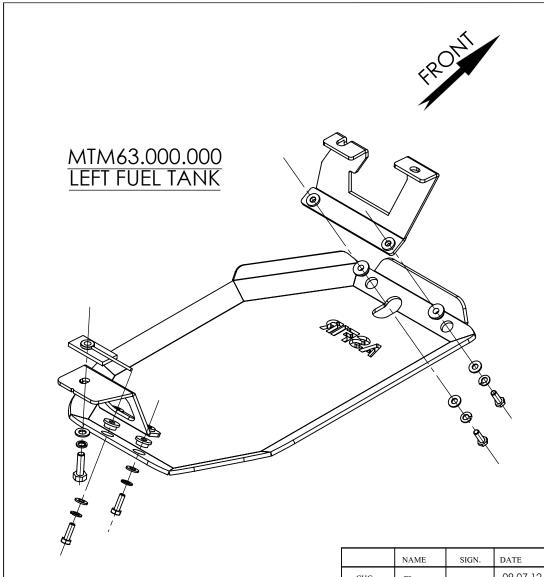

ASFIR LTD.

|  | Drawing number          | Product Description |                   |                         |             |
|--|-------------------------|---------------------|-------------------|-------------------------|-------------|
|  | MTM61.000.000A          | Vehicle Manuf.      | Mitsubishi        |                         | Citroen     |
|  |                         | Vehicle Model       | OUTLANDER         |                         | C.croser    |
|  | Drawing description     | Vehicle Version     | 5 doors           |                         | 5 doors     |
|  | RIGHT+LEFT FUEL         | VIN                 | JMBXJCW8W7U000026 |                         | 8U967595    |
|  | TANK SKID PLATE         | Year of Product.    | 2007-2010         | 2008-2012               | 2008        |
|  | Catalogue number 598070 | Gear Shift          | MANUAL            | AUTOMATIC               | AUTOMATIC   |
|  |                         | Motor Model         | DIESEL VW 2L      | Petrol, Mitsubishi 2.4L | PETROL 2.4L |
|  | Weight ka               | Transmission        | 4 x 4             |                         |             |