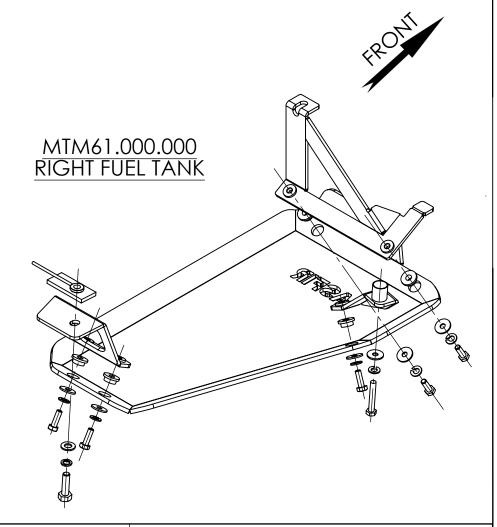

ASFIR LTD.

|  | Drawing number          | Product Description |                   |                         |             |
|--|-------------------------|---------------------|-------------------|-------------------------|-------------|
|  | MTM61.000.000A          | Vehicle Manuf.      | Mitsubishi        |                         | Citroen     |
|  |                         | Vehicle Model       | OUTLANDER         |                         | C.croser    |
|  | Drawing description     | Vehicle Version     | 5 doors           |                         | 5 doors     |
|  | RIGHT+LEFT FUEL         | VIN                 | JMBXJCW8W7U000026 |                         | 8U967595    |
|  | TANK SKID PLATE         | Year of Product.    | 2007-2010         | 2008-2012               | 2008        |
|  | Catalogue number 598070 | Gear Shift          | MANUAL            | AUTOMATIC               | AUTOMATIC   |
|  |                         | Motor Model         | DIESEL VW 2L      | Petrol, Mitsubishi 2.4L | PETROL 2.4L |
|  | Weight ka               | Transmission        | 4 x 4             |                         |             |